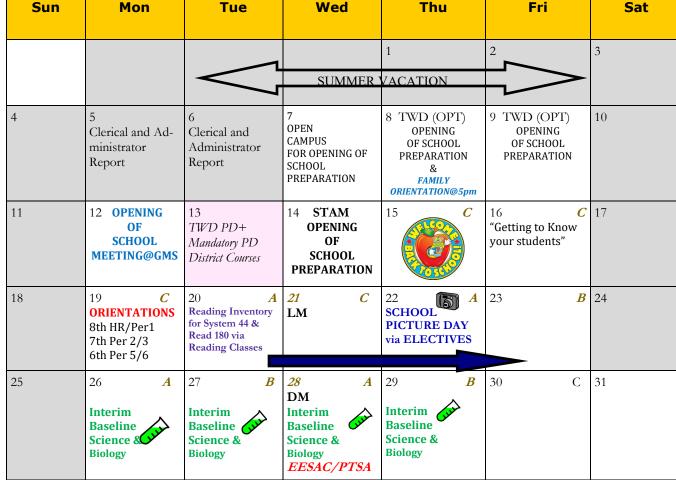

## GLADES MIDDLE SCHOOL Year at a Glance of Meetings, Selected Activities & Testing August 2024

- ⇒ TWD-Teacher Work Day FM-Faculty Meeting DM-Department Meeting LM-Leadership Meeting
- ⇒ STAM-Safety & Threat Assessment Team Meeting *Assessments*
- ⇒ HMH Read 180/System 44 Phonics Inventory & Reading Inventory (AP1) via Reading classes Aug. 22-Aug. 25
- ⇒ Interim <u>Baseline</u> Science & Biology via Science classes Aug. 28-Sept. 1
- ⇒ PTSA BOARD METING 8/28@5:00pm in Media Center

- ⇒ Interim <u>Baseline</u> Science & Biology Aug.28-Sept. 1 via Science Classes
- ⇒ FAST-Florida Assessment of Student Thinking Progress Monitoring <u>September 9 through September 18</u> Reading & Math (Computer Base Testing-CBT) PM1 via <u>Language Arts & Mathematics Classes</u> Gradventure - 1st payment (\$100 Deposit) September 20-28

\*Welcome Back Dance 9/19 from 4:00pm-5:30pm Student Council Tickets/Concession PTSA and Title I Meeting at 5:30pm 8th grade parent information meeting at 6:00pm-7:00pm on 9/19 Band Booster Papa Johns Pizza Card Sale- 9/2-9/20

Nicklaus Children's Hospital Mobile Clinic Wed. 9/18